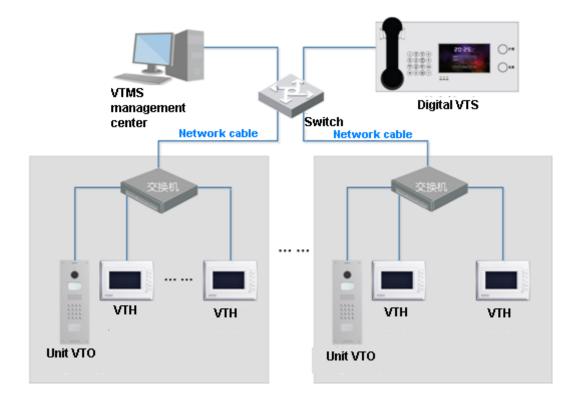

from device
- System capacity: 50 pcs outdoor station

## **Specifications**

| Model   |                     | VTS1500A                   |
|---------|---------------------|----------------------------|
| Audio   | Talk                | Support bidirectional talk |
|         | Call                | Speaker or handset         |
| Video   | Screen Size         | Color 7" TFT LCD           |
|         | Resolution          | 800*480                    |
| General | Voltage             | 12V                        |
|         | Power               | DC 12V                     |
|         | Power Consumption   | Standby 1W, max 7W         |
|         | Working Environment | Temperature: -5°C~50°C     |
|         |                     | Humidity: 20~80%RH         |



#### VTS1500A

## Wiring



#### Dahua Technology Co., Ltd.

1199BinAn Road, Binjiang District, Hangzhou, China Tel: +86-571-87688883 Fax: +86-571-87688815 Email:overseas@dahuatech.com www.dahuatech.com

\*Design and specifications are subject to change without notice.